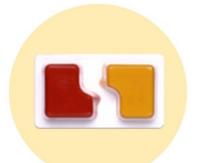

#### 4. Shapes

We serve a wide range of shapes such as Single Type and Double Type.

Single Type

Two types of shape.

#### **Double Type**

Three types of shape.

Symmetrical Type Two different sauces are

squeezed equally.

[Examples] Tomato Ketchup & Mustard, Balsamic vinegar & Olive oil, Jam & Margarine

Asymmetrical Type Enable to change the balance of two sauces.