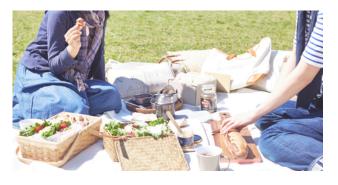

#### BRAND MESSAGE

PAKITTE is a Portion Package which is able to put seasoning on food easily by one hand. PAKITTE is not only used in cooking scene but also in other scenes. Even today and anywhere, PAKITTE will surely make anybody smile.

# One Hand Enables to squeeze out two different contents at once Dirty free

**How PAKITTE works** 

You can open PAKITTE easily by one hand without making your hands dirty. Even children and seniors can use PAKITTE with ease. Besides, squeezing two contents create unique scenes, such as drawing patterns and enjoy variations of different tastes.