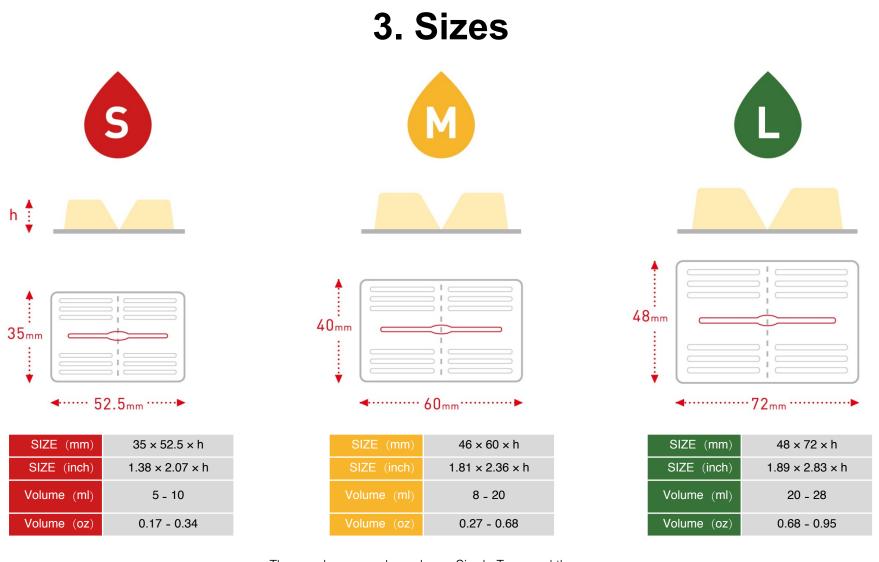

These volumes are based on a Single Type and they vary,

depending on the material conditions(viscosities, specific gravities and so on) and packaging specifications.