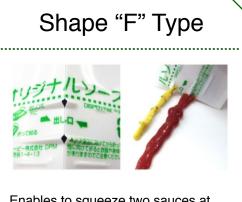

#### Shape "F" Type

Enable to add a change of tastes and enhances good taste.

【Examples】 Soy sauce & Wasabi, Tartar Sauce & Lemon