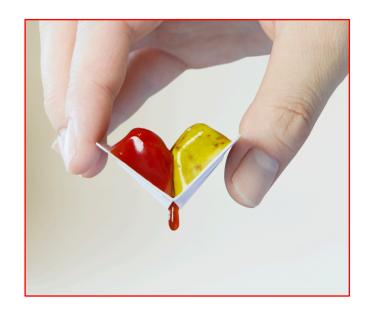

# One Hand Enables to squeeze out two different contents at once Dirty free

**How PAKITTE works** 

You can open PAKITTE easily by one hand without making your hands dirty. Even children and seniors can use PAKITTE with ease. Besides, squeezing two contents create unique scenes, such as drawing patterns and enjoy variations of different tastes.