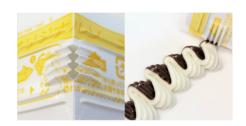

#### Ribbon Type

Sauce is squeezed like a ribbon from one hole. Good for decoration.