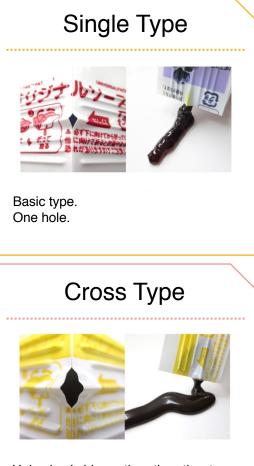

### 5. Hole Types

Hole size is bigger than the other types. Suitable for the sauces which include solid material.

# Double Type

Sauces are squeezed from two holes. Suitable for two kinds of sauces.

#### Shower Type

Sauces are squeezed from three holes.

Enables to squeeze two sauces at different timing, depending on the viscosity of sauces.

#### Ribbon Type

Sauce is squeezed like a ribbon from one hole. Good for decoration.